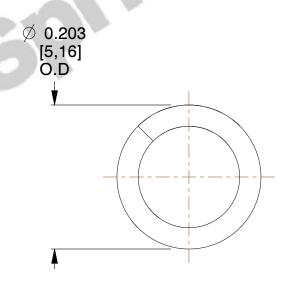

## **NOTES:**

1. Material: Music Wire

2. Finish: Zinc - Z 3. Ends: Closed

4. Total Coils: 4.250

5. Sugg. Max. Deflection: 0.070 (in)6. Sugg. Max. Load: 7.200 (lbs)

7. All Drawing Dimensions are in Inches [mm]