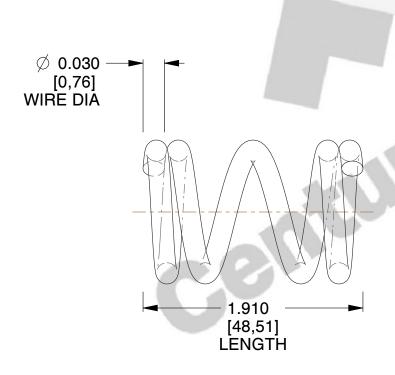

## **NOTES:**

1. Material: Music Wire

2. Finish: Zinc - Z 3. Ends: Closed

4. Total Coils: 4.250

5. Sugg. Max. Deflection: 0.070 (in)6. Sugg. Max. Load: 7.200 (lbs)

7. All Drawing Dimensions are in Inches [mm]