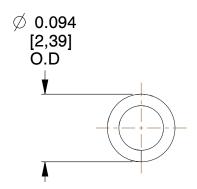

## **NOTES:**

1. Material: Music Wire

2. Finish: Zinc - Z 3. Ends: Closed

4. Total Coils: 13.000

5. Sugg. Max. Deflection: 0.140 (in)6. Sugg. Max. Load: 2.500 (lbs)

7. All Drawing Dimensions are in Inches [mm]

SCALE

7.491

| COMPONENT           | SPRINGS |           |
|---------------------|---------|-----------|
| 2541                |         | UNIT      |
|                     |         | INCH [mm] |
| COMPRESSION SPRINGS |         | SHEET     |
|                     |         | 1 of 1    |