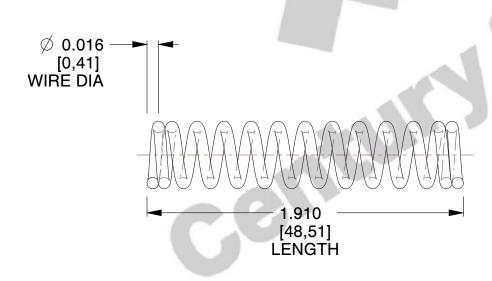

## **NOTES:**

1. Material: Music Wire

2. Finish: Zinc - Z 3. Ends: Closed

4. Total Coils: 13.000

5. Sugg. Max. Deflection: 0.140 (in)6. Sugg. Max. Load: 2.500 (lbs)

7. All Drawing Dimensions are in Inches [mm]

SCALE

7.491

| COMPONENT           | SPRINGS |           |
|---------------------|---------|-----------|
| 2541                |         | UNIT      |
|                     |         | INCH [mm] |
| COMPRESSION SPRINGS |         | SHEET     |
|                     |         | 1 of 1    |