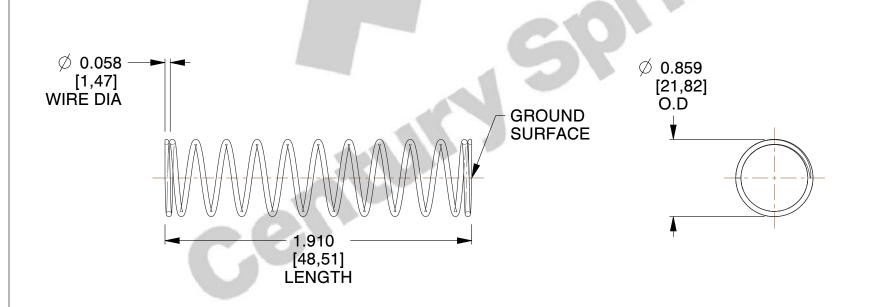

## **NOTES:**

Material : Spring Steel
 Finish : Gold Irridite - GI

3. Ends: Closed and Ground

4. Total Coils: 12.500

5. Sugg. Max. Deflection : 2.700 (in)6. Sugg. Max. Load : 8.100 (lbs)

7. All Drawing Dimensions are in Inches [mm]