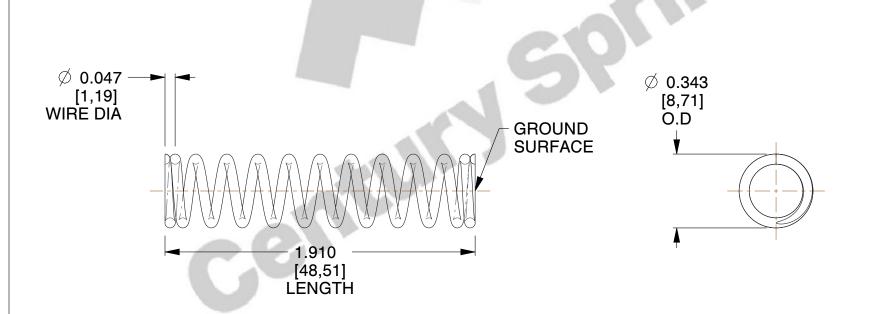

## **NOTES:**

1. Material: Hard Drawn

2. Finish: Zinc - Z

3. Ends: Closed and Ground

4. Total Coils: 12.000

5. Sugg. Max. Deflection: 0.420 (in)6. Sugg. Max. Load: 11.000 (lbs)

7. All Drawing Dimensions are in Inches [mm]