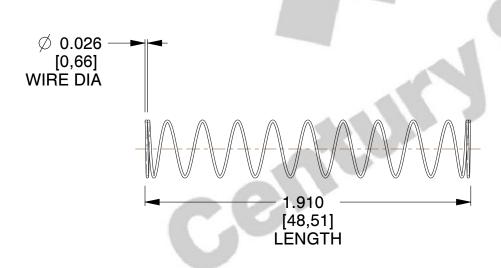

## **NOTES:**

1. Material: Music Wire

2. Finish: Zinc - Z 3. Ends: Closed

4. Total Coils: 12.000

5. Sugg. Max. Deflection: 3.200 (in)6. Sugg. Max. Load: 0.970 (lbs)

7. All Drawing Dimensions are in Inches [mm]