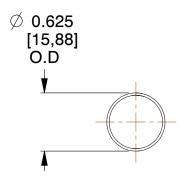

## **NOTES:**

1. Material: Music Wire

2. Finish: Zinc - Z 3. Ends: Closed

4. Total Coils: 12.000

5. Sugg. Max. Deflection: 3.200 (in)6. Sugg. Max. Load: 0.970 (lbs)

7. All Drawing Dimensions are in Inches [mm]