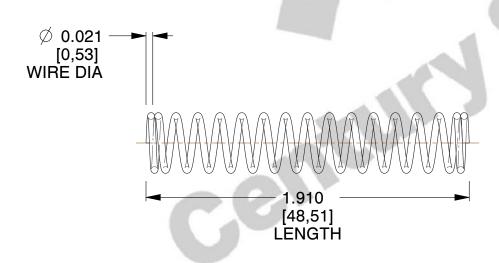

## **NOTES:**

1. Material: Music Wire

2. Finish : Zinc - Z3. Ends : Closed

4. Total Coils: 16.500

5. Sugg. Max. Deflection: 0.630 (in)6. Sugg. Max. Load: 2.700 (lbs)

7. All Drawing Dimensions are in Inches [mm]