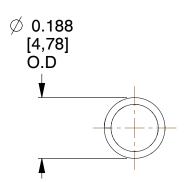

## **NOTES:**

1. Material: Music Wire

2. Finish : Zinc - Z3. Ends : Closed

4. Total Coils: 16.500

5. Sugg. Max. Deflection: 0.630 (in)6. Sugg. Max. Load: 2.700 (lbs)

7. All Drawing Dimensions are in Inches [mm]