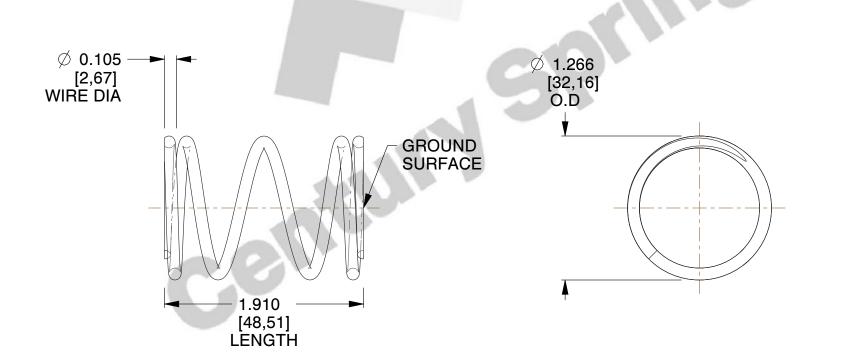

## **NOTES:**

1. Material : Music Wire

2. Finish: Zinc - Z

3. Ends: Closed and Ground

4. Total Coils: 4.750

5. Sugg. Max. Deflection : 1.000 (in)6. Sugg. Max. Load : 42.000 (lbs)

7. All Drawing Dimensions are in Inches [mm]

1.185

SCALE

2600
COMPRESSION SPRINGS

COMPONENT

UNIT
INCH [mm]
SHEET
1 of 1

**SPRINGS**