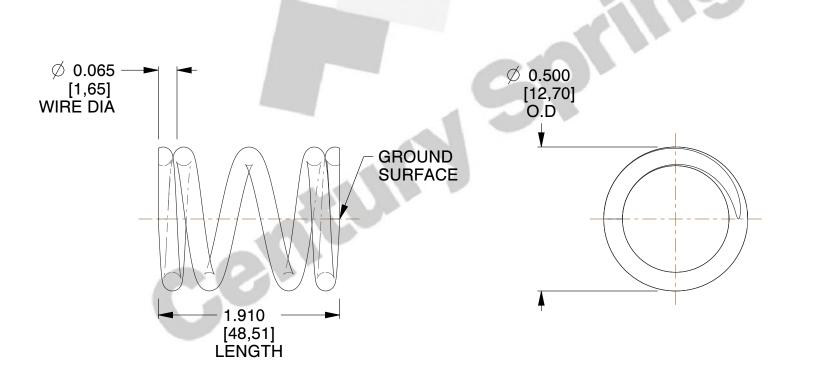

## **NOTES:**

1. Material : Spring Steel

2. Finish: Zinc - Z

3. Ends: Closed and Ground

4. Total Coils: 4.500

Sugg. Max. Deflection: 0.160 (in)
 Sugg. Max. Load: 19.000 (lbs)

7. All Drawing Dimensions are in Inches [mm]