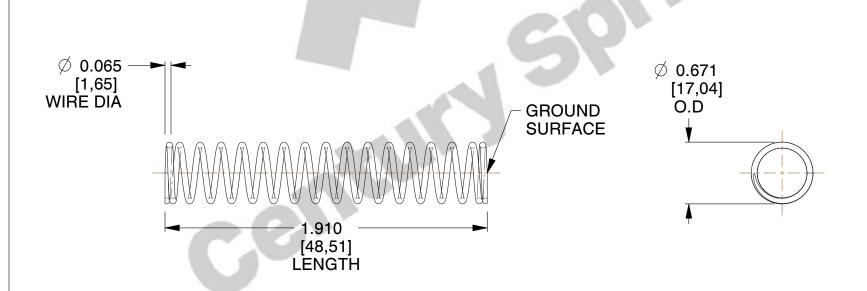

## **NOTES:**

1. Material: Hard Drawn

2. Finish: Zinc - Z

3. Ends: Closed and Ground

4. Total Coils: 17.500

5. Sugg. Max. Deflection: 2.000 (in) 6. Sugg. Max. Load: 15.000 (lbs)

7. All Drawing Dimensions are in Inches [mm]

SCALE

0.959

COMPONENT **SPRINGS** UNIT 2613 **COMPRESSION SPRINGS** 

INCH [mm] SHEET 1 of 1