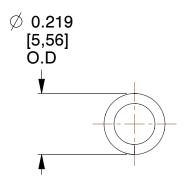

## **NOTES:**

1. Material: Music Wire

2. Finish: Zinc - Z 3. Ends: Closed

4. Total Coils: 17.000

5. Sugg. Max. Deflection: 0.410 (in)6. Sugg. Max. Load: 11.000 (lbs)

7. All Drawing Dimensions are in Inches [mm]