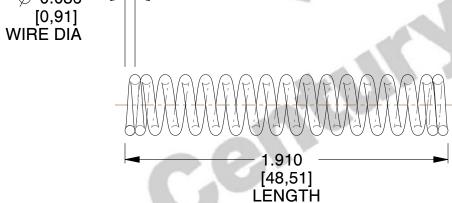

## **NOTES:**

1. Material: Music Wire

2. Finish: Zinc - Z 3. Ends: Closed

4. Total Coils: 17.000

5. Sugg. Max. Deflection: 0.410 (in)6. Sugg. Max. Load: 11.000 (lbs)

7. All Drawing Dimensions are in Inches [mm]