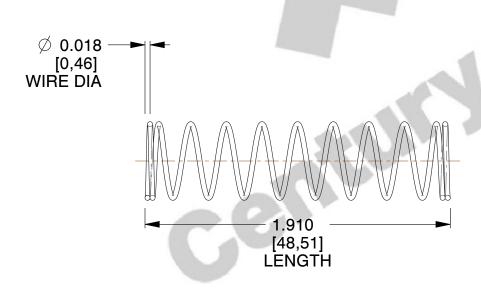

## **NOTES:**

1. Material: Music Wire

2. Finish: Zinc - Z 3. Ends: Closed

4. Total Coils: 11.000

5. Sugg. Max. Deflection: 0.880 (in)6. Sugg. Max. Load: 0.810 (lbs)

7. All Drawing Dimensions are in Inches [mm]