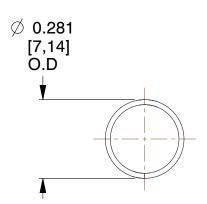

## **NOTES:**

1. Material: Music Wire

2. Finish: Zinc - Z 3. Ends: Closed

4. Total Coils: 11.000

5. Sugg. Max. Deflection: 0.880 (in)6. Sugg. Max. Load: 0.810 (lbs)

7. All Drawing Dimensions are in Inches [mm]