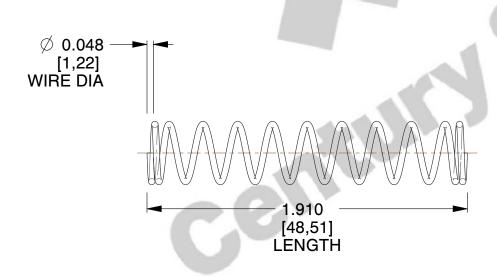

## **NOTES:**

1. Material: Music Wire

2. Finish: Zinc - Z 3. Ends: Closed

4. Total Coils: 11.500

5. Sugg. Max. Deflection: 1.300 (in)6. Sugg. Max. Load: 12.000 (lbs)

7. All Drawing Dimensions are in Inches [mm]