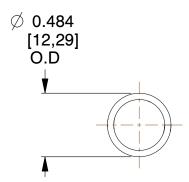

## **NOTES:**

1. Material: Music Wire

2. Finish: Zinc - Z 3. Ends: Closed

4. Total Coils: 11.500

5. Sugg. Max. Deflection: 1.300 (in)6. Sugg. Max. Load: 12.000 (lbs)

7. All Drawing Dimensions are in Inches [mm]