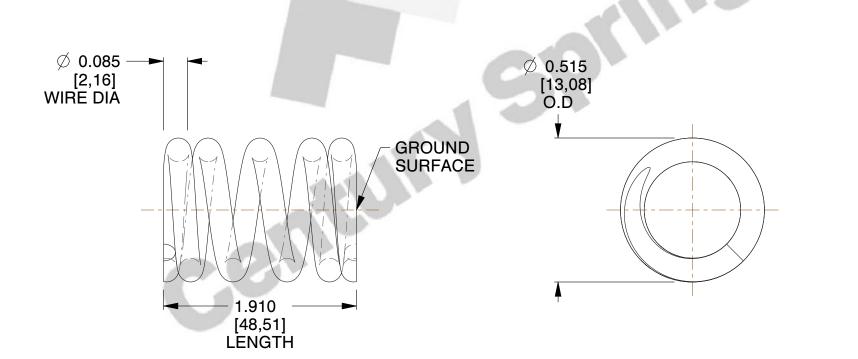

## **NOTES:**

1. Material: Spring Steel

2. Finish: Zinc - Z

3. Ends: Closed and Ground

4. Total Coils: 5.250

Sugg. Max. Deflection: 0.130 (in)
 Sugg. Max. Load: 39.000 (lbs)

7. All Drawing Dimensions are in Inches [mm]

2.913

SCALE

COMPRESSION SPRINGS

2657

COMPONENT

UNIT
INCH [mm]
SHEET
1 of 1

**SPRINGS**