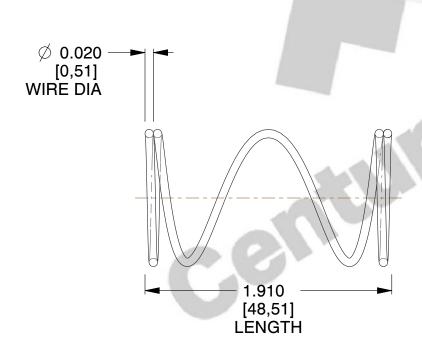

## **NOTES:**

1. Material: Music Wire

2. Finish: Zinc - Z 3. Ends: Closed

4. Total Coils: 4.000

5. Sugg. Max. Deflection: 0.370 (in)6. Sugg. Max. Load: 1.500 (lbs)

7. All Drawing Dimensions are in Inches [mm]