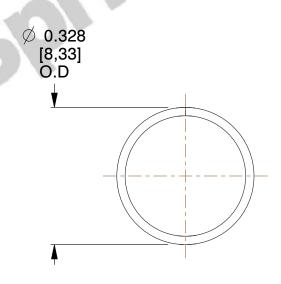

## **NOTES:**

1. Material: Music Wire

2. Finish: Zinc - Z 3. Ends: Closed

4. Total Coils: 4.000

5. Sugg. Max. Deflection: 0.370 (in)6. Sugg. Max. Load: 1.500 (lbs)

7. All Drawing Dimensions are in Inches [mm]