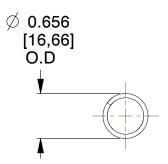

## **NOTES:**

1. Material: Hard Drawn

2. Finish: Zinc - Z 3. Ends: Closed

4. Total Coils: 24.300

5. Sugg. Max. Deflection: 2.900 (in)

6. Sugg. Max. Load: 13.000 (lbs) 7. All Drawing Dimensions are in Inches [mm]