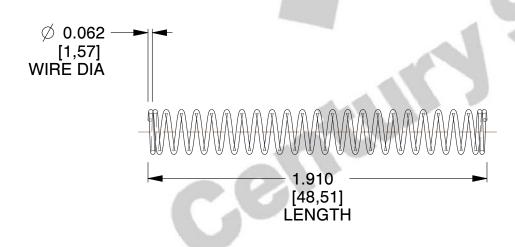

## **NOTES:**

1. Material: Hard Drawn

2. Finish: Zinc - Z 3. Ends: Closed

4. Total Coils: 24.300

5. Sugg. Max. Deflection: 2.900 (in)

6. Sugg. Max. Load: 13.000 (lbs) 7. All Drawing Dimensions are in Inches [mm]