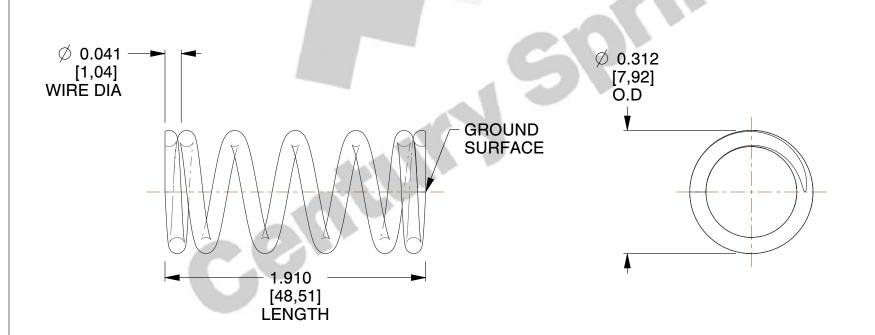

## **NOTES:**

1. Material: Hard Drawn

2. Finish: Zinc - Z

3. Ends: Closed and Ground

4. Total Coils: 6.500

5. Sugg. Max. Deflection: 0.180 (in)6. Sugg. Max. Load: 8.300 (lbs)

7. All Drawing Dimensions are in Inches [mm]

SCALE

4.115

| COMPONENT           | SPRINGS |           |
|---------------------|---------|-----------|
| 2700                |         | UNIT      |
|                     |         | INCH [mm] |
| COMPRESSION SPRINGS | SHEET   |           |
|                     |         | 1 of 1    |