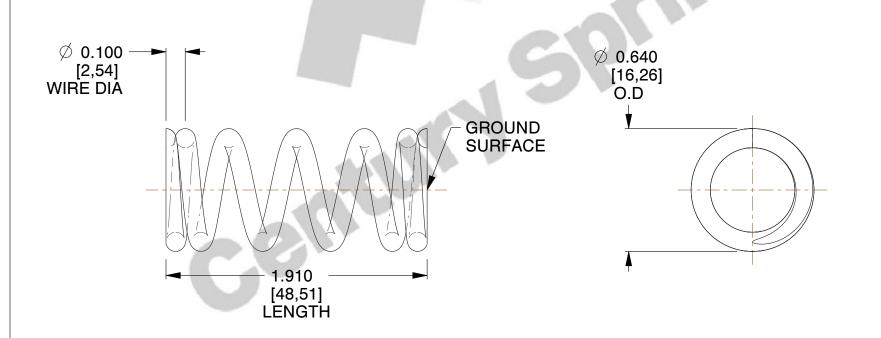

## **NOTES:**

1. Material : Spring Steel

2. Finish: Zinc - Z

3. Ends: Closed and Ground

4. Total Coils: 6.000

Sugg. Max. Deflection: 0.220 (in)
 Sugg. Max. Load: 49.000 (lbs)

7. All Drawing Dimensions are in Inches [mm]