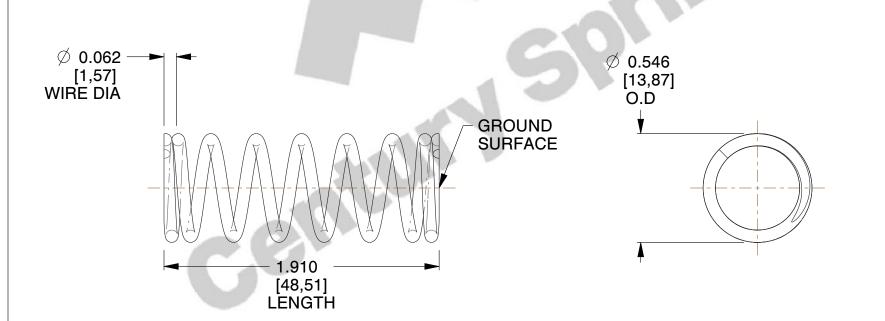

## **NOTES:**

1. Material: Hard Drawn

2. Finish: Zinc - Z

3. Ends: Closed and Ground

4. Total Coils: 8.250

5. Sugg. Max. Deflection: 0.520 (in)6. Sugg. Max. Load: 16.000 (lbs)

7. All Drawing Dimensions are in Inches [mm]