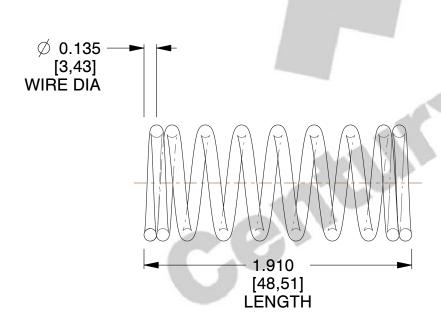

## **NOTES:**

1. Material: Hard Drawn

2. Finish: Zinc - Z 3. Ends: Closed 4. Total Coils: 9.000

5. Sugg. Max. Deflection: 1.200 (in) 6. Sugg. Max. Load: 60.000 (lbs)

7. All Drawing Dimensions are in Inches [mm]