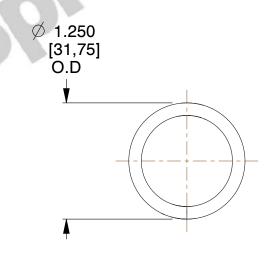

## **NOTES:**

1. Material: Hard Drawn

2. Finish: Zinc - Z 3. Ends: Closed 4. Total Coils: 9.000

5. Sugg. Max. Deflection: 1.200 (in) 6. Sugg. Max. Load: 60.000 (lbs)

7. All Drawing Dimensions are in Inches [mm]