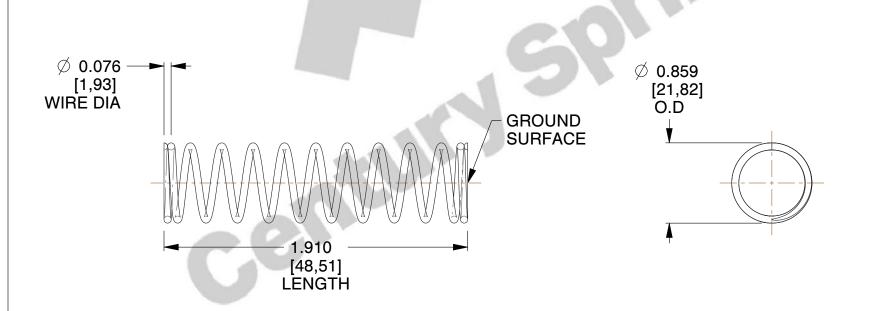

## **NOTES:**

1. Material : Spring Steel

2. Finish: Zinc - Z

3. Ends: Closed and Ground

4. Total Coils: 12.000

5. Sugg. Max. Deflection: 1.800 (in)6. Sugg. Max. Load: 18.000 (lbs)

7. All Drawing Dimensions are in Inches [mm]

SCALE

0.973

COMPONENT SPRINGS

2741

COMPRESSION SPRINGS

UNIT
INCH [mm]
SHEET
1 of 1