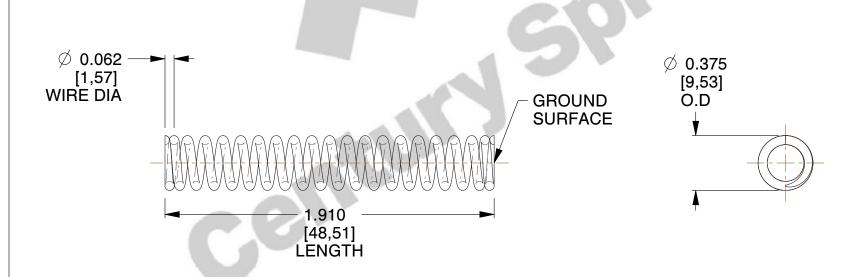

## **NOTES:**

1. Material : Spring Steel

2. Finish: Zinc - Z

3. Ends: Closed and Ground

4. Total Coils: 20.000

5. Sugg. Max. Deflection: 0.560 (in) 6. Sugg. Max. Load : 22.000 (lbs)

7. All Drawing Dimensions are in Inches [mm]