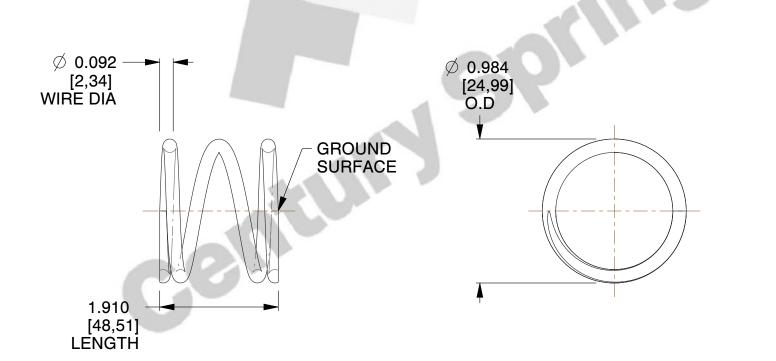

## **NOTES:**

1. Material : Music Wire

2. Finish: Zinc - Z

3. Ends: Closed and Ground

4. Total Coils: 3.500

5. Sugg. Max. Deflection: 0.380 (in)6. Sugg. Max. Load: 36.000 (lbs)

7. All Drawing Dimensions are in Inches [mm]