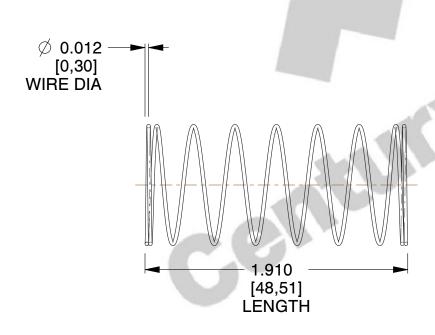

## **NOTES:**

1. Material: Music Wire

2. Finish : Zinc - Z3. Ends : Closed

4. Total Coils: 9.000

5. Sugg. Max. Deflection: 0.760 (in)6. Sugg. Max. Load: 0.050 (lbs)

7. All Drawing Dimensions are in Inches [mm]