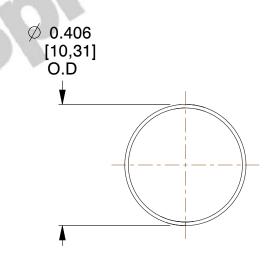

## **NOTES:**

1. Material: Music Wire

2. Finish : Zinc - Z3. Ends : Closed

4. Total Coils: 9.000

5. Sugg. Max. Deflection: 0.760 (in)6. Sugg. Max. Load: 0.050 (lbs)

7. All Drawing Dimensions are in Inches [mm]