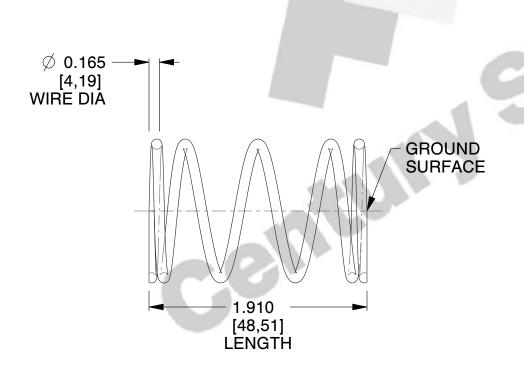

## **NOTES:**

Material : Spring Steel
Finish : Gold Irridite - GI

3. Ends: Closed and Ground

4. Total Coils: 5.500

5. Sugg. Max. Deflection : 1.900 (in)6. Sugg. Max. Load : 59.000 (lbs)

7. All Drawing Dimensions are in Inches [mm]