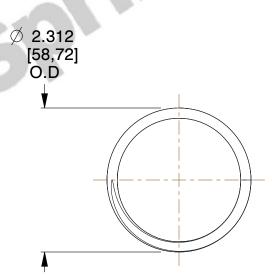

## **NOTES:**

Material : Spring Steel
Finish : Gold Irridite - GI

3. Ends: Closed and Ground

4. Total Coils: 5.500

5. Sugg. Max. Deflection : 1.900 (in)6. Sugg. Max. Load : 59.000 (lbs)

7. All Drawing Dimensions are in Inches [mm]