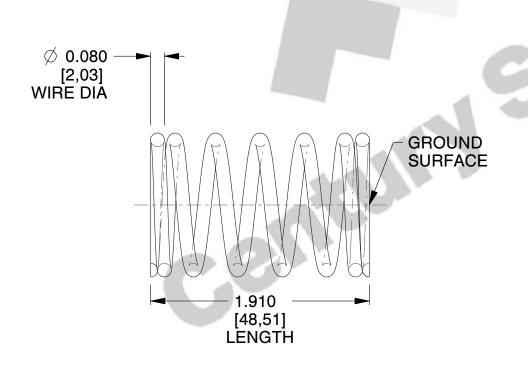

## **NOTES:**

1. Material: Spring Steel

2. Finish: Zinc - Z

3. Ends: Closed and Ground

4. Total Coils: 7.000

5. Sugg. Max. Deflection: 0.730 (in)6. Sugg. Max. Load: 20.000 (lbs)

7. All Drawing Dimensions are in Inches [mm]

SCALE

1.779

| COMPONENT           | SPRINGS |          |
|---------------------|---------|----------|
| 2892                |         | UNIT     |
|                     |         | INCH [mm |
| COMPRESSION SPRINGS |         | SHEET    |
|                     |         |          |