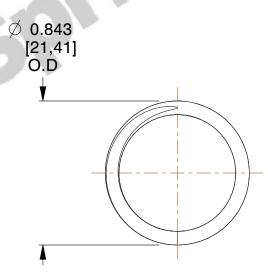

## **NOTES:**

1. Material: Spring Steel

2. Finish: Zinc - Z

3. Ends: Closed and Ground

4. Total Coils: 7.000

5. Sugg. Max. Deflection: 0.730 (in)6. Sugg. Max. Load: 20.000 (lbs)

7. All Drawing Dimensions are in Inches [mm]

SCALE

1.779

| COMPONENT           | SPRINGS |          |
|---------------------|---------|----------|
| 2892                |         | UNIT     |
|                     |         | INCH [mm |
| COMPRESSION SPRINGS |         | SHEET    |
|                     |         |          |