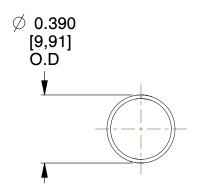

## **NOTES:**

1. Material: Music Wire

2. Finish : Zinc - Z3. Ends : Closed

4. Total Coils: 16.000

5. Sugg. Max. Deflection: 1.500 (in)6. Sugg. Max. Load: 0.580 (lbs)

7. All Drawing Dimensions are in Inches [mm]