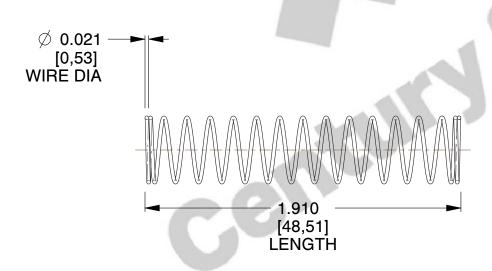

## **NOTES:**

1. Material: Music Wire

2. Finish : Zinc - Z3. Ends : Closed

4. Total Coils: 16.000

5. Sugg. Max. Deflection: 1.500 (in)6. Sugg. Max. Load: 0.580 (lbs)

7. All Drawing Dimensions are in Inches [mm]