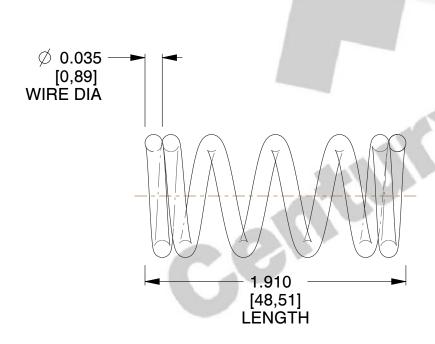

## **NOTES:**

1. Material : Spring Steel

Finish: Zinc - Z
 Ends: Closed
 Total Coils: 6.000

5. Sugg. Max. Deflection : 0.120 (in)

6. Sugg. Max. Load: 6.400 (lbs)

7. All Drawing Dimensions are in Inches [mm]