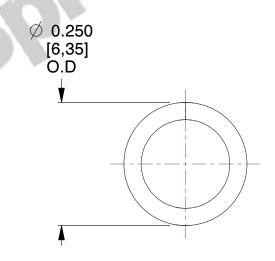

## **NOTES:**

1. Material : Spring Steel

Finish: Zinc - Z
 Ends: Closed
 Total Coils: 6.000

5. Sugg. Max. Deflection : 0.120 (in)

6. Sugg. Max. Load: 6.400 (lbs)

7. All Drawing Dimensions are in Inches [mm]