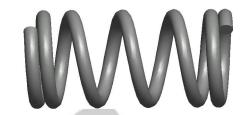

## **NOTES:**

1. Material : Spring Steel

Finish: Zinc - Z
 Ends: Closed
 Total Coils: 6.000

5. Sugg. Max. Deflection : 0.120 (in)

6. Sugg. Max. Load: 6.400 (lbs)

7. All Drawing Dimensions are in Inches [mm]