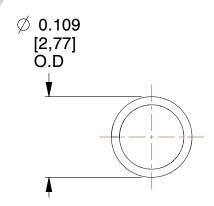

## **NOTES:**

1. Material: Music Wire

2. Finish: Zinc - Z 3. Ends: Closed

4. Total Coils: 14.500

5. Sugg. Max. Deflection: 0.240 (in)6. Sugg. Max. Load: 0.420 (lbs)

7. All Drawing Dimensions are in Inches [mm]