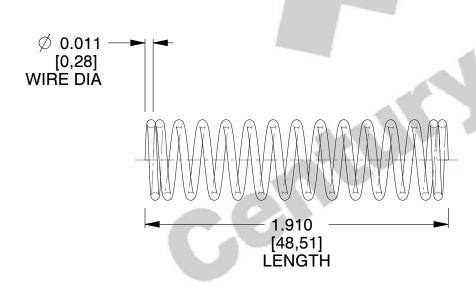

## **NOTES:**

1. Material: Music Wire

2. Finish: Zinc - Z 3. Ends: Closed

4. Total Coils: 14.500

5. Sugg. Max. Deflection: 0.240 (in)6. Sugg. Max. Load: 0.420 (lbs)

7. All Drawing Dimensions are in Inches [mm]