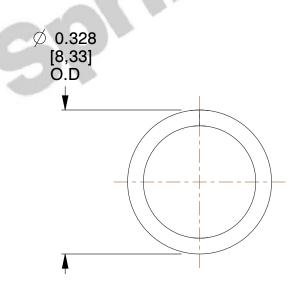

## **NOTES:**

1. Material : Spring Steel

2. Finish : Zinc - Z3. Ends : Closed

4. Total Coils: 4.000

5. Sugg. Max. Deflection: 0.110 (in)6. Sugg. Max. Load: 5.400 (lbs)

7. All Drawing Dimensions are in Inches [mm]