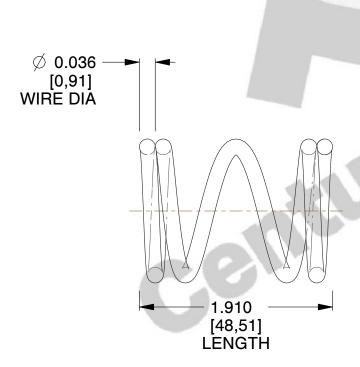

## **NOTES:**

1. Material : Spring Steel

2. Finish : Zinc - Z3. Ends : Closed

4. Total Coils: 4.000

5. Sugg. Max. Deflection: 0.110 (in)6. Sugg. Max. Load: 5.400 (lbs)

7. All Drawing Dimensions are in Inches [mm]