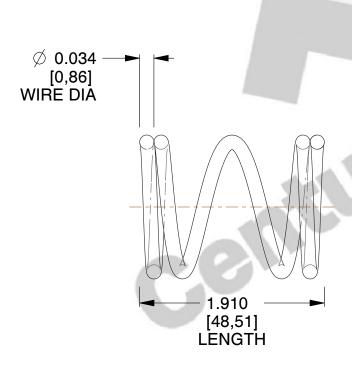

## **NOTES:**

1. Material: Spring Steel

2. Finish: Zinc - Z 3. Ends: Closed

4. Total Coils: 4.000

5. Sugg. Max. Deflection: 0.140 (in) 6. Sugg. Max. Load: 4.600 (lbs)

7. All Drawing Dimensions are in Inches [mm]