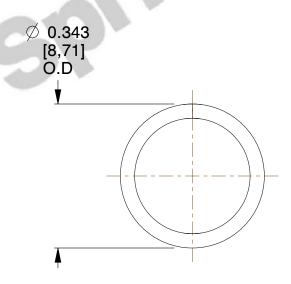

## **NOTES:**

1. Material: Spring Steel

2. Finish: Zinc - Z 3. Ends: Closed

4. Total Coils: 4.000

5. Sugg. Max. Deflection: 0.140 (in) 6. Sugg. Max. Load: 4.600 (lbs)

7. All Drawing Dimensions are in Inches [mm]