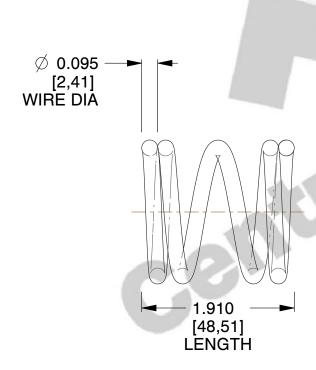

## **NOTES:**

1. Material: Spring Steel

Finish: Zinc - Z
 Ends: Closed
 Total Coils: 4.000

5. Sugg. Max. Deflection: 0.250 (in)

6. Sugg. Max. Load: 32.000 (lbs)

7. All Drawing Dimensions are in Inches [mm]