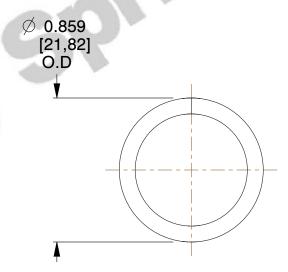

## **NOTES:**

1. Material: Spring Steel

Finish: Zinc - Z
 Ends: Closed
 Total Coils: 4.000

5. Sugg. Max. Deflection: 0.250 (in)

6. Sugg. Max. Load: 32.000 (lbs)

7. All Drawing Dimensions are in Inches [mm]