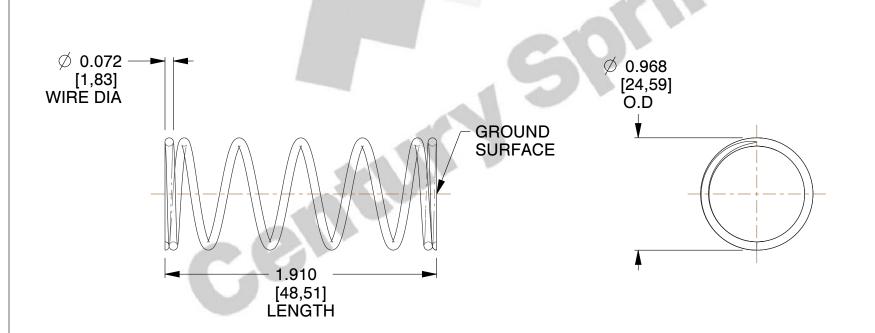

## **NOTES:**

1. Material : Spring Steel

2. Finish: Zinc - Z

3. Ends: Closed and Ground

4. Total Coils: 7.000

5. Sugg. Max. Deflection: 1.200 (in)6. Sugg. Max. Load: 13.000 (lbs)

7. All Drawing Dimensions are in Inches [mm]

SCALE

1.209

| COMPONENT           | SPRINGS |          |
|---------------------|---------|----------|
| 2952                |         | UNIT     |
|                     |         | INCH [mn |
| COMPRESSION SPRINGS | PRINGS  | SHEET    |
|                     |         | 1 of 1   |