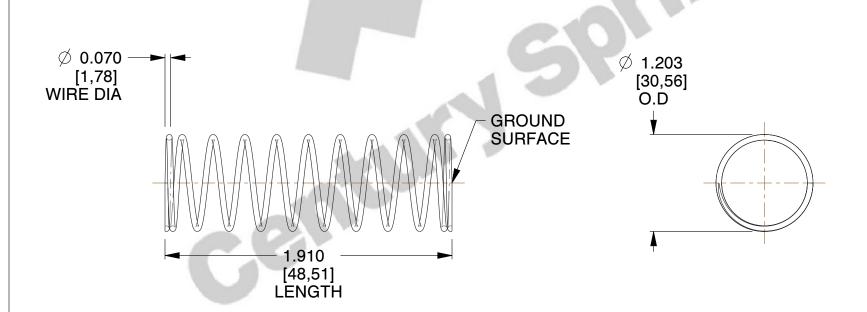

## **NOTES:**

1. Material: Spring Steel

2. Finish: Zinc - Z

3. Ends: Closed and Ground

4. Total Coils: 11.500

5. Sugg. Max. Deflection : 2.700 (in)6. Sugg. Max. Load : 6.700 (lbs)

7. All Drawing Dimensions are in Inches [mm]

SCALE

0.840

COMPONENT SPRINGS

2955

COMPRESSION SPRINGS

1.0

UNIT
INCH [mm]
SHEET