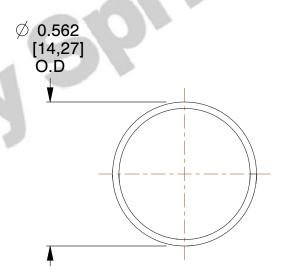

## **NOTES:**

1. Material : Music Wire

2. Finish: Zinc - Z 3. Ends: Closed

4. Total Coils: 5.500

5. Sugg. Max. Deflection: 0.180 (in) 6. Sugg. Max. Load: 0.190 (lbs)

7. All Drawing Dimensions are in Inches [mm]