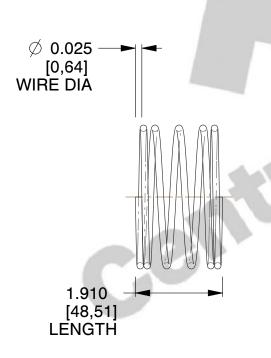

## **NOTES:**

1. Material : Music Wire

2. Finish: Zinc - Z 3. Ends: Closed

4. Total Coils: 5.500

5. Sugg. Max. Deflection: 0.180 (in) 6. Sugg. Max. Load: 0.190 (lbs)

7. All Drawing Dimensions are in Inches [mm]