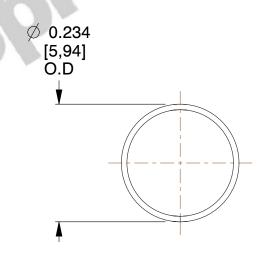

## **NOTES:**

Material : Music Wire
 Finish : Gold Irridite - GI

3. Ends : Closed 4. Total Coils : 5.000

5. Sugg. Max. Deflection: 0.470 (in)6. Sugg. Max. Load: 0.290 (lbs)

7. All Drawing Dimensions are in Inches [mm]