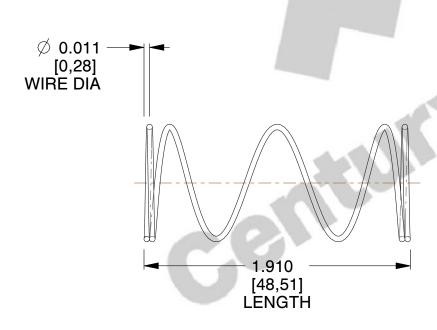

## **NOTES:**

Material : Music Wire
 Finish : Gold Irridite - GI

3. Ends : Closed 4. Total Coils : 5.000

5. Sugg. Max. Deflection: 0.470 (in)6. Sugg. Max. Load: 0.290 (lbs)

7. All Drawing Dimensions are in Inches [mm]