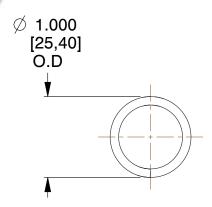

## **NOTES:**

1. Material : Spring Steel

2. Finish: Zinc - Z 3. Ends: Closed

4. Total Coils: 11.000

5. Sugg. Max. Deflection: 1.400 (in)6. Sugg. Max. Load: 38.000 (lbs)

7. All Drawing Dimensions are in Inches [mm]