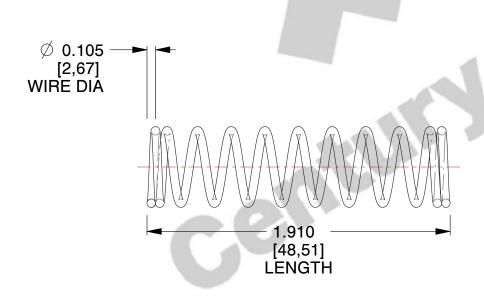

## **NOTES:**

1. Material : Spring Steel

2. Finish: Zinc - Z 3. Ends: Closed

4. Total Coils: 11.000

5. Sugg. Max. Deflection: 1.400 (in)6. Sugg. Max. Load: 38.000 (lbs)

7. All Drawing Dimensions are in Inches [mm]