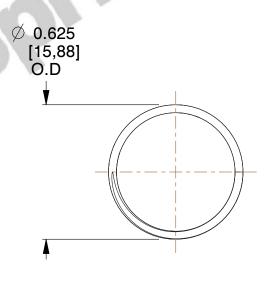

## **NOTES:**

1. Material: Spring Steel

2. Finish: Zinc - Z

3. Ends: Closed and Ground

4. Total Coils: 11.500

5. Sugg. Max. Deflection: 0.730 (in) 6. Sugg. Max. Load: 1.000 (lbs)

7. All Drawing Dimensions are in Inches [mm]