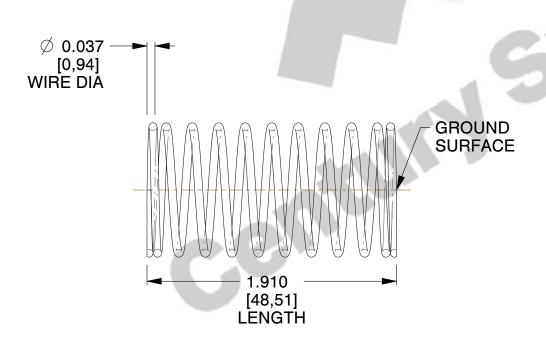

## **NOTES:**

1. Material: Spring Steel

2. Finish: Zinc - Z

3. Ends: Closed and Ground

4. Total Coils: 11.500

5. Sugg. Max. Deflection: 0.730 (in) 6. Sugg. Max. Load: 1.000 (lbs)

7. All Drawing Dimensions are in Inches [mm]