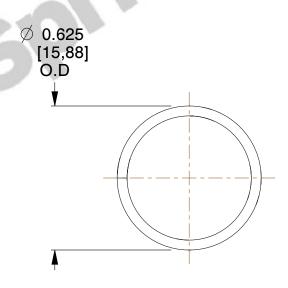

## **NOTES:**

1. Material : Spring Steel

Finish: Zinc - Z
 Ends: Closed
 Total Coils: 6.500

5. Sugg. Max. Deflection: 0.680 (in)

6. Sugg. Max. Load: 3.800 (lbs)

7. All Drawing Dimensions are in Inches [mm]