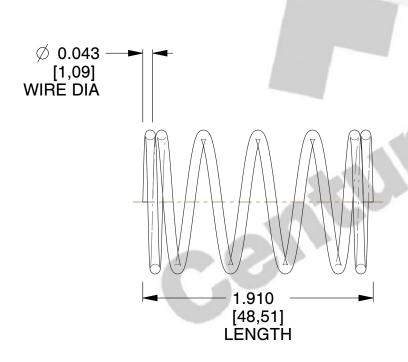

## **NOTES:**

1. Material : Spring Steel

Finish: Zinc - Z
 Ends: Closed
 Total Coils: 6.500

5. Sugg. Max. Deflection: 0.680 (in)

6. Sugg. Max. Load: 3.800 (lbs)

7. All Drawing Dimensions are in Inches [mm]