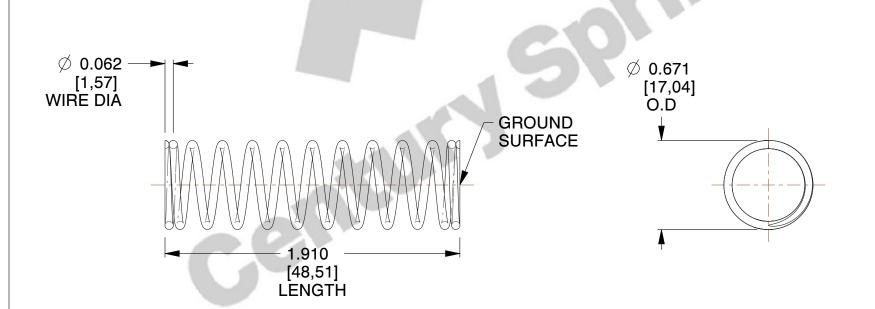

## **NOTES:**

1. Material : Spring Steel

2. Finish: Zinc - Z

3. Ends: Closed and Ground

4. Total Coils: 12.000

5. Sugg. Max. Deflection: 1.400 (in)6. Sugg. Max. Load: 13.000 (lbs)

7. All Drawing Dimensions are in Inches [mm]

SCALE

1.384

| COMPONENT           | SPRINGS |           |
|---------------------|---------|-----------|
| 3036                |         | UNIT      |
|                     |         | INCH [mm] |
| COMPRESSION SPRINGS | SHEET   |           |
|                     |         | 1 of 1    |