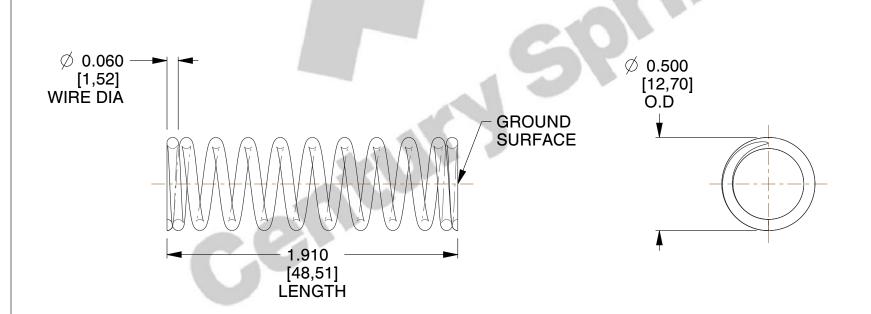

## **NOTES:**

1. Material : Spring Steel

2. Finish: Zinc - Z

3. Ends: Closed and Ground

4. Total Coils: 11.000

5. Sugg. Max. Deflection: 0.620 (in)6. Sugg. Max. Load: 15.000 (lbs)

7. All Drawing Dimensions are in Inches [mm]

SCALE

1.942

COMPONENT

3040

COMPRESSION SPRINGS

UNIT

**SPRINGS** 

INCH [mm]