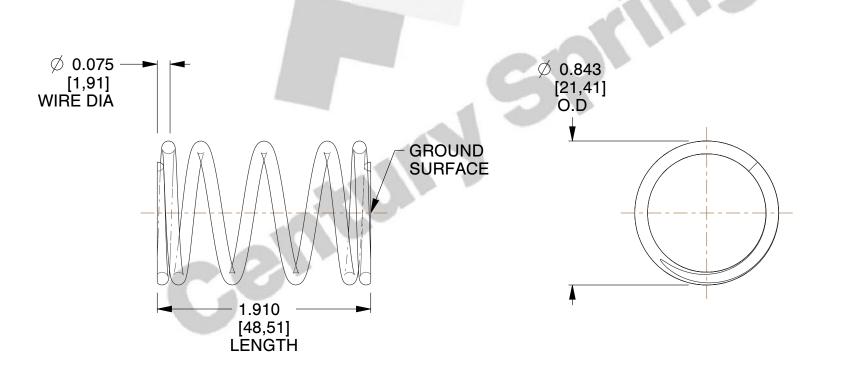

## **NOTES:**

1. Material : Spring Steel

2. Finish: Zinc - Z

3. Ends: Closed and Ground

4. Total Coils: 5.750

5. Sugg. Max. Deflection: 0.640 (in)6. Sugg. Max. Load: 17.000 (lbs)

7. All Drawing Dimensions are in Inches [mm]

SCALE

1.779

COMPONENT SPRINGS

3095

COMPRESSION SPRINGS

UNIT
INCH [mm]
SHEET
1 of 1