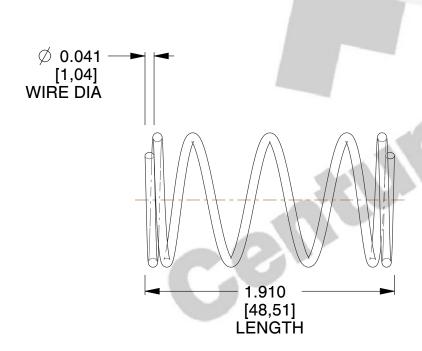

## **NOTES:**

1. Material : Spring Steel

2. Finish : Zinc - Z3. Ends : Closed

4. Total Coils: 5.750

5. Sugg. Max. Deflection: 0.750 (in)6. Sugg. Max. Load: 4.400 (lbs)

7. All Drawing Dimensions are in Inches [mm]