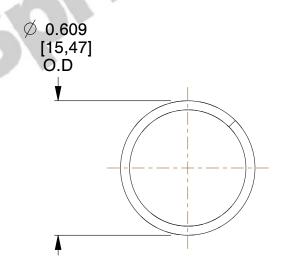

## **NOTES:**

1. Material : Spring Steel

2. Finish : Zinc - Z3. Ends : Closed

4. Total Coils: 5.750

5. Sugg. Max. Deflection: 0.750 (in)6. Sugg. Max. Load: 4.400 (lbs)

7. All Drawing Dimensions are in Inches [mm]