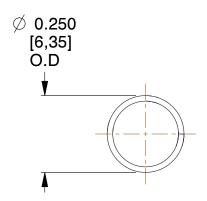

## **NOTES:**

Material : Music Wire
 Finish : Gold Irridite - GI

3. Ends: Closed

4. Total Coils: 11.500

5. Sugg. Max. Deflection: 0.780 (in)6. Sugg. Max. Load: 0.990 (lbs)

7. All Drawing Dimensions are in Inches [mm]