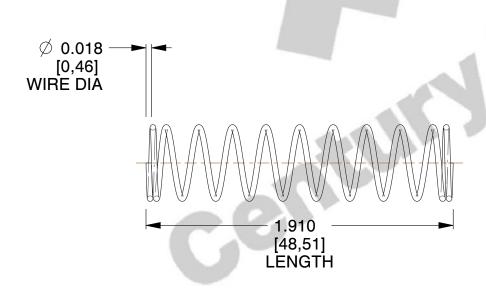

## **NOTES:**

Material : Music Wire
 Finish : Gold Irridite - GI

3. Ends: Closed

4. Total Coils: 11.500

5. Sugg. Max. Deflection: 0.780 (in)6. Sugg. Max. Load: 0.990 (lbs)

7. All Drawing Dimensions are in Inches [mm]