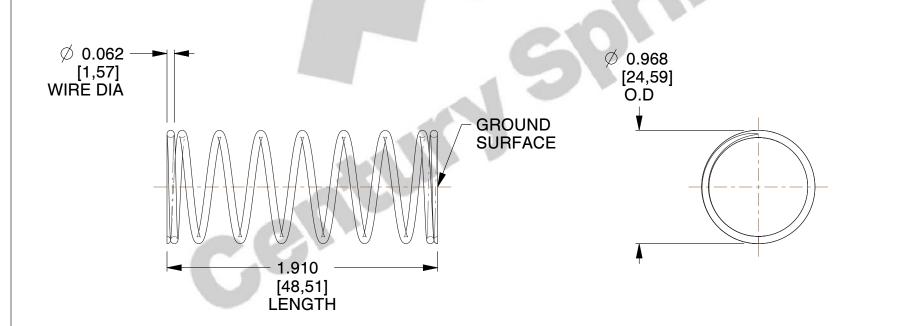

## **NOTES:**

1. Material : Spring Steel

2. Finish: Zinc - Z

3. Ends: Closed and Ground

4. Total Coils: 9.000

5. Sugg. Max. Deflection: 1.700 (in)6. Sugg. Max. Load: 6.900 (lbs)

7. All Drawing Dimensions are in Inches [mm]

SCALE

1.220

3119

COMPRESSION SPRINGS

COMPONENT

UNIT
INCH [mm]
SHEET

1 of 1

**SPRINGS**