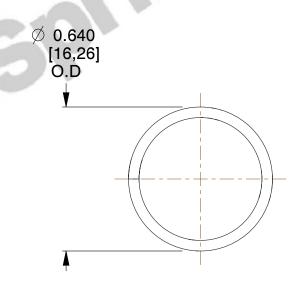

## **NOTES:**

1. Material : Spring Steel

Finish: Zinc - Z
 Ends: Closed
 Total Coils: 8.500

5. Sugg. Max. Deflection: 0.550 (in)6. Sugg. Max. Load: 2.900 (lbs)

7. All Drawing Dimensions are in Inches [mm]