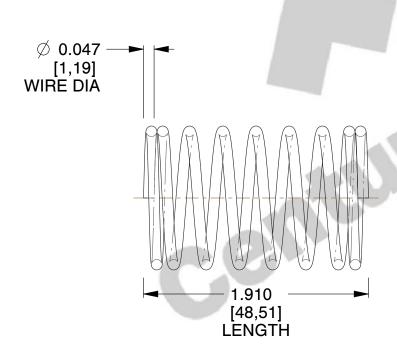

## **NOTES:**

1. Material : Spring Steel

Finish: Zinc - Z
 Ends: Closed
 Total Coils: 8.500

5. Sugg. Max. Deflection: 0.550 (in)6. Sugg. Max. Load: 2.900 (lbs)

7. All Drawing Dimensions are in Inches [mm]