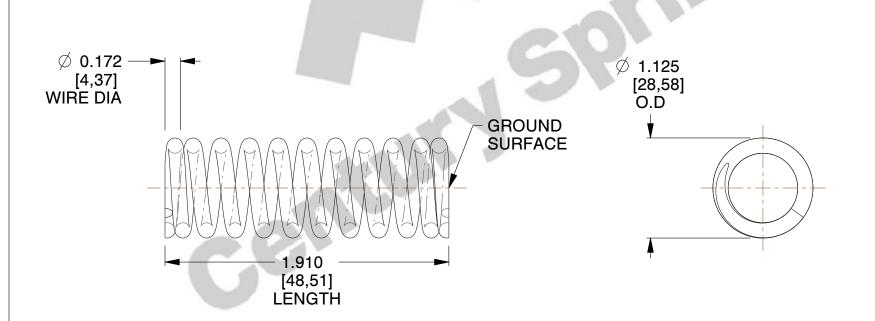

## **NOTES:**

1. Material : Spring Steel

2. Finish: Zinc - Z

3. Ends: Closed and Ground

4. Total Coils: 11.300

5. Sugg. Max. Deflection: 0.840 (in)6. Sugg. Max. Load: 131.000 (lbs)

7. All Drawing Dimensions are in Inches [mm]

SCALE

0.927

| COMPONENT | SPRINGS |   |
|-----------|---------|---|
| 0457      |         | U |
| 3157      | INC     |   |
|           |         |   |

COMPRESSION SPRINGS

UNIT
INCH [mm]
SHEET
1 of 1