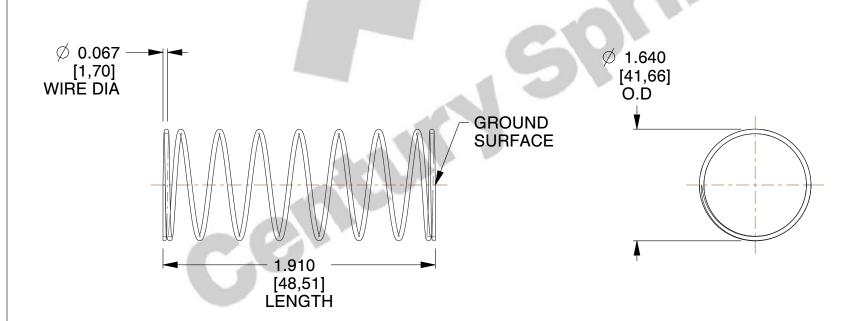

## **NOTES:**

1. Material : Spring Steel

2. Finish: Zinc - Z

3. Ends: Closed and Ground

4. Total Coils: 9.500

5. Sugg. Max. Deflection : 3.300 (in)6. Sugg. Max. Load : 3.300 (lbs)

7. All Drawing Dimensions are in Inches [mm]

SCALE

0.709

COMPONENT SPRINGS

3174

COMPRESSION SPRINGS

UNIT
INCH [mm]
SHEET
1 of 1