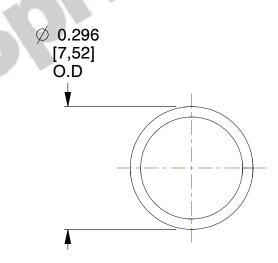

## **NOTES:**

1. Material: Music Wire

2. Finish: Zinc - Z 3. Ends: Closed

4. Total Coils: 5.500

5. Sugg. Max. Deflection: 0.370 (in)6. Sugg. Max. Load: 3.000 (lbs)

7. All Drawing Dimensions are in Inches [mm]