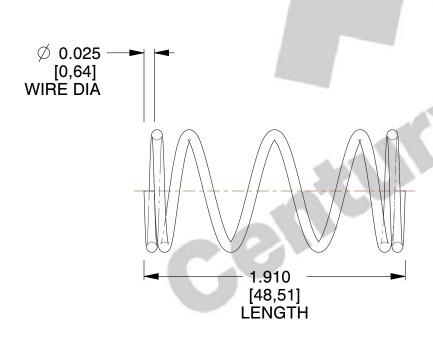

## **NOTES:**

1. Material: Music Wire

2. Finish: Zinc - Z 3. Ends: Closed

4. Total Coils: 5.500

5. Sugg. Max. Deflection: 0.370 (in)6. Sugg. Max. Load: 3.000 (lbs)

7. All Drawing Dimensions are in Inches [mm]