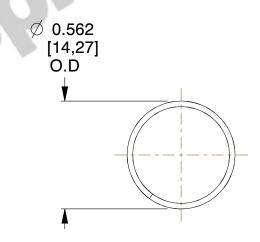

## **NOTES:**

1. Material: Music Wire

2. Finish: Zinc - Z 3. Ends: Closed

4. Total Coils: 14.800

5. Sugg. Max. Deflection: 0.980 (in)6. Sugg. Max. Load: 0.520 (lbs)

7. All Drawing Dimensions are in Inches [mm]