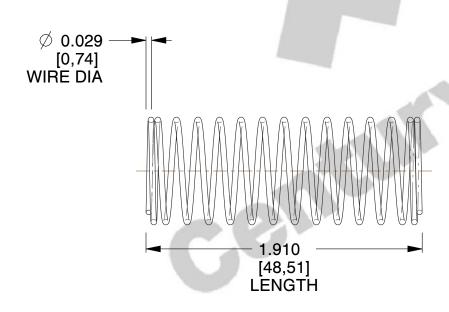

## **NOTES:**

1. Material: Music Wire

2. Finish: Zinc - Z 3. Ends: Closed

4. Total Coils: 14.800

5. Sugg. Max. Deflection: 0.980 (in)6. Sugg. Max. Load: 0.520 (lbs)

7. All Drawing Dimensions are in Inches [mm]