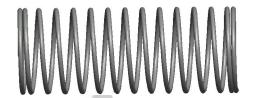

## **NOTES:**

1. Material: Music Wire

2. Finish: Zinc - Z 3. Ends: Closed

4. Total Coils: 14.800

5. Sugg. Max. Deflection: 0.980 (in)6. Sugg. Max. Load: 0.520 (lbs)

7. All Drawing Dimensions are in Inches [mm]