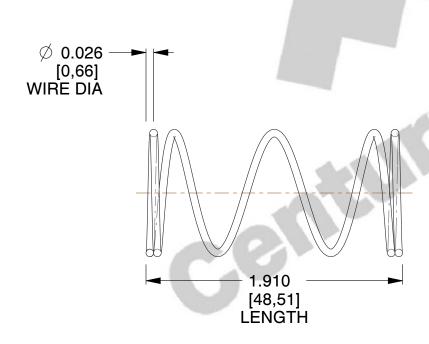

## **NOTES:**

1. Material: Music Wire

2. Finish: Zinc - Z 3. Ends: Closed

4. Total Coils: 5.000

5. Sugg. Max. Deflection: 0.720 (in)6. Sugg. Max. Load: 2.300 (lbs)

7. All Drawing Dimensions are in Inches [mm]