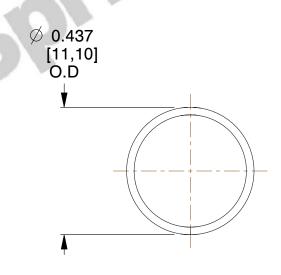

## **NOTES:**

1. Material: Music Wire

2. Finish: Zinc - Z 3. Ends: Closed

4. Total Coils: 5.000

5. Sugg. Max. Deflection: 0.720 (in)6. Sugg. Max. Load: 2.300 (lbs)

7. All Drawing Dimensions are in Inches [mm]